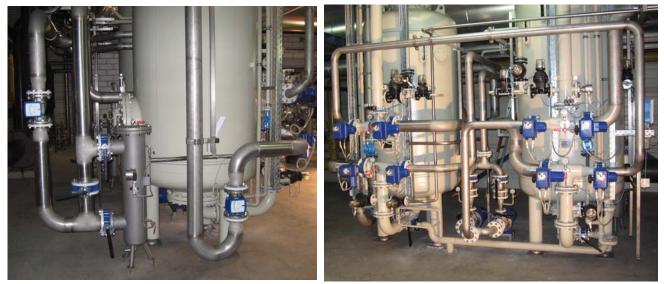

Paper mill Filtration / ion exchange 85 m³/h

Extension of an existing condensate polishing plant, with a further cartridge filter for a prefiltration and a second fully automatic condensate polishing line, consisting of cation exchanger and anion exchanger as fluidised bed system

Prefiltration by cartridge filter

Anion exchanger

Referenz rwt003