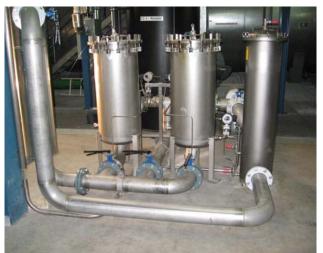

Paper mill Filtration / ion exchange 85 m³/h

Extension of an existing condensate polishing plant, with a further cartridge filter for a prefiltration and a second fully automatic condensate polishing line, consisting of cation exchanger and anion exchanger as fluidised bed system

Prefiltration by cartridge filter

Anion exchanger

Referenz rwt003