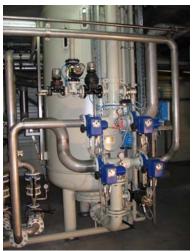

Paper mill Filtration / ion exchange 85 m³/h

Extension of an existing condensate polishing plant, with a further cartridge filter for a prefiltration and a second fully automatic condensate polishing line, consisting of cation exchanger and anion exchanger as fluidised bed system

Prefiltration by cartridge filter

Anion exchanger

Referenz rwt003